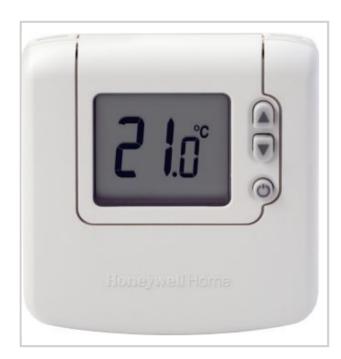

## DT90A1008

Digital non-programmable thermostat with large LCD display and simple user interface.

## **Product Description**

Digital non-programmable thermostat with large LCD display and simple user interface. For general purpose control of boilers, zone valves, pumps, thermal actuators, electric heaters and fan-coil units.